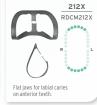

### PREMOLAR RUBBER DAM CLAMPS

LOWER MOLAR

**RUBBER DAM** 

**CLAMPS** 

7AX

RDCM7AX