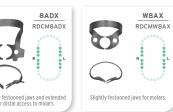

### **ANTERIOR RUBBER DAM CLAMPS**

**MOLAR RUBBER** 

**DAM CLAMPS** 

(GENERAL)

RDCM8AX