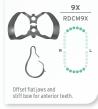

### PREMOLAR RUBBER DAM CLAMPS

LOWER MOLAR

**RUBBER DAM** 

**CLAMPS** 

7AX

RDCM7AX