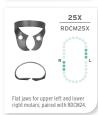

### PREMOLAR RUBBER DAM CLAMPS

LOWER MOLAR

**RUBBER DAM** 

**CLAMPS** 

7AX

RDCM7AX