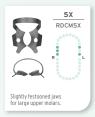

### **ANTERIOR RUBBER DAM CLAMPS**

**MOLAR RUBBER** 

**DAM CLAMPS** 

(GENERAL)

RDCM8AX