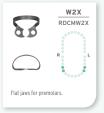

### PREMOLAR RUBBER DAM CLAMPS

LOWER MOLAR

**RUBBER DAM** 

**CLAMPS** 

7AX

RDCM7AX