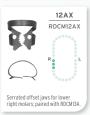

### PREMOLAR RUBBER DAM CLAMPS

LOWER MOLAR

**RUBBER DAM** 

**CLAMPS** 

7AX

RDCM7AX