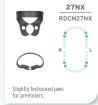

### PREMOLAR RUBBER DAM CLAMPS

LOWER MOLAR

**RUBBER DAM** 

**CLAMPS** 

7AX

RDCM7AX