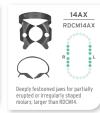

### **ANTERIOR RUBBER DAM CLAMPS**

**MOLAR RUBBER** 

**DAM CLAMPS** 

(GENERAL)

RDCM8AX