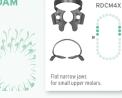

### **ANTERIOR RUBBER DAM CLAMPS**

**MOLAR RUBBER** 

**DAM CLAMPS** 

(GENERAL)

RDCM8AX