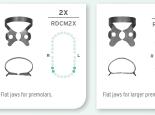

### PREMOLAR RUBBER DAM CLAMPS

LOWER MOLAR

**RUBBER DAM** 

**CLAMPS** 

7AX

RDCM7AX