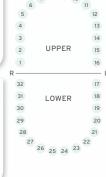

### **ANTERIOR RUBBER DAM CLAMPS**

**MOLAR RUBBER** 

**DAM CLAMPS** 

(GENERAL)

RDCM8AX