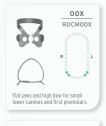

### **ANTERIOR RUBBER DAM CLAMPS**

**MOLAR RUBBER** 

**DAM CLAMPS** 

(GENERAL)

RDCM8AX