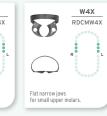

### PREMOLAR RUBBER DAM CLAMPS

LOWER MOLAR

**RUBBER DAM** 

**CLAMPS** 

7AX

RDCM7AX