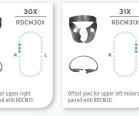

# **BLACK LINE RUBBER DAM CLAMPS**



An Exceptional Restoration Begins with Excellent Isolation

Hu-Friedy's 48 clamps, made in the USA from proprietary stainless steel, provide full-mouth coverage.

## **POINTS OF PERFORMANCE**

- Satin Steel® which resists corrosion while aiding in flexibility and memory
- A dark coating allowing for improved intraoral contrast and visual acuity
- Matte finish for decreased light reflection and glare



### **ANTERIOR RUBBER DAM CLAMPS**











**MOLAR RUBBER** 

**DAM CLAMPS** 

(GENERAL)



RDCM8AX





























# **COMPLEMENTARY PRODUCTS**



Rubber Dam

Forceps

RDF



Rubber Dam

**RDPA** 

Punch-Ainsworth



### PREMOLAR RUBBER DAM CLAMPS





























LOWER MOLAR

**RUBBER DAM** 

**CLAMPS** 









7AX

RDCM7AX

















# Visit us online at hu-friedy.eu

Manufacturer: Hu-Friedy Mfg. Co., LLC | 3232 N. Rockwell Street | Chicago, IL 60618 | USA Customer Care Department: Free Phone 00800 48 37 43 39 | Free Fax 00800 48 37 43 40 Website: Hu-Friedy.eu