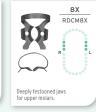

### **ANTERIOR RUBBER DAM CLAMPS**

**MOLAR RUBBER** 

**DAM CLAMPS** 

(GENERAL)

RDCM8AX