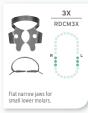

### **ANTERIOR RUBBER DAM CLAMPS**

**MOLAR RUBBER** 

**DAM CLAMPS** 

(GENERAL)

RDCM8AX