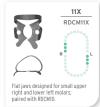

### PREMOLAR RUBBER DAM CLAMPS

LOWER MOLAR

**RUBBER DAM** 

**CLAMPS** 

7AX

RDCM7AX