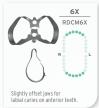

### PREMOLAR RUBBER DAM CLAMPS

LOWER MOLAR

**RUBBER DAM** 

**CLAMPS** 

7AX

RDCM7AX