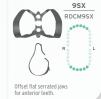

### **ANTERIOR RUBBER DAM CLAMPS**

**MOLAR RUBBER** 

**DAM CLAMPS** 

(GENERAL)

RDCM8AX