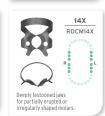

### **ANTERIOR RUBBER DAM CLAMPS**

**MOLAR RUBBER** 

**DAM CLAMPS** 

(GENERAL)

RDCM8AX