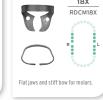

### PREMOLAR RUBBER DAM CLAMPS

LOWER MOLAR

**RUBBER DAM** 

**CLAMPS** 

7AX

RDCM7AX