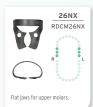

### PREMOLAR RUBBER DAM CLAMPS

LOWER MOLAR

**RUBBER DAM** 

**CLAMPS** 

7AX

RDCM7AX