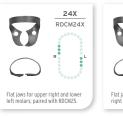

### **ANTERIOR RUBBER DAM CLAMPS**

**MOLAR RUBBER** 

**DAM CLAMPS** 

(GENERAL)

RDCM8AX