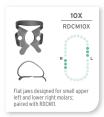

### PREMOLAR RUBBER DAM CLAMPS

LOWER MOLAR

**RUBBER DAM** 

**CLAMPS** 

7AX

RDCM7AX