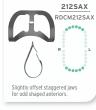

### PREMOLAR RUBBER DAM CLAMPS

LOWER MOLAR

**RUBBER DAM** 

**CLAMPS** 

7AX

RDCM7AX