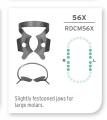

### PREMOLAR RUBBER DAM CLAMPS

LOWER MOLAR

**RUBBER DAM** 

**CLAMPS** 

7AX

RDCM7AX