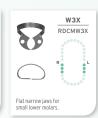

### **ANTERIOR RUBBER DAM CLAMPS**

**MOLAR RUBBER** 

**DAM CLAMPS** 

(GENERAL)

RDCM8AX