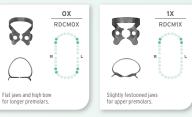

### PREMOLAR RUBBER DAM CLAMPS

LOWER MOLAR

**RUBBER DAM** 

**CLAMPS** 

7AX

RDCM7AX