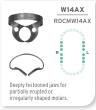

### **ANTERIOR RUBBER DAM CLAMPS**

**MOLAR RUBBER** 

**DAM CLAMPS** 

(GENERAL)

RDCM8AX