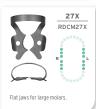

### **ANTERIOR RUBBER DAM CLAMPS**

**MOLAR RUBBER** 

**DAM CLAMPS** 

(GENERAL)

RDCM8AX