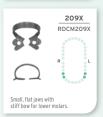

### PREMOLAR RUBBER DAM CLAMPS

LOWER MOLAR

**RUBBER DAM** 

**CLAMPS** 

7AX

RDCM7AX