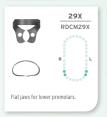

### PREMOLAR RUBBER DAM CLAMPS

LOWER MOLAR

**RUBBER DAM** 

**CLAMPS** 

7AX

RDCM7AX