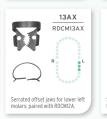

### PREMOLAR RUBBER DAM CLAMPS

LOWER MOLAR

**RUBBER DAM** 

**CLAMPS** 

7AX

RDCM7AX