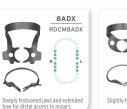

### **ANTERIOR RUBBER DAM CLAMPS**

**MOLAR RUBBER** 

**DAM CLAMPS** 

(GENERAL)

RDCM8AX