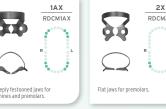

### PREMOLAR RUBBER DAM CLAMPS

LOWER MOLAR

**RUBBER DAM** 

**CLAMPS** 

7AX

RDCM7AX