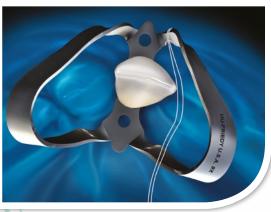

# **BLACK LINE RUBBER DAM CLAMPS**

An Exceptional Restoration Begins with Excellent Isolation

Hu-Friedy's 48 clamps, made in the USA from proprietary stainless steel, provide full-mouth coverage.

## **POINTS OF PERFORMANCE**

- Satin Steel® which resists corrosion while aiding in flexibility and memory
- A dark coating allowing for improved intraoral contrast and visual acuity
- Matte finish for decreased light reflection and glare