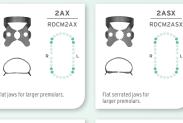

### PREMOLAR RUBBER DAM CLAMPS

LOWER MOLAR

**RUBBER DAM** 

**CLAMPS** 

7AX

RDCM7AX